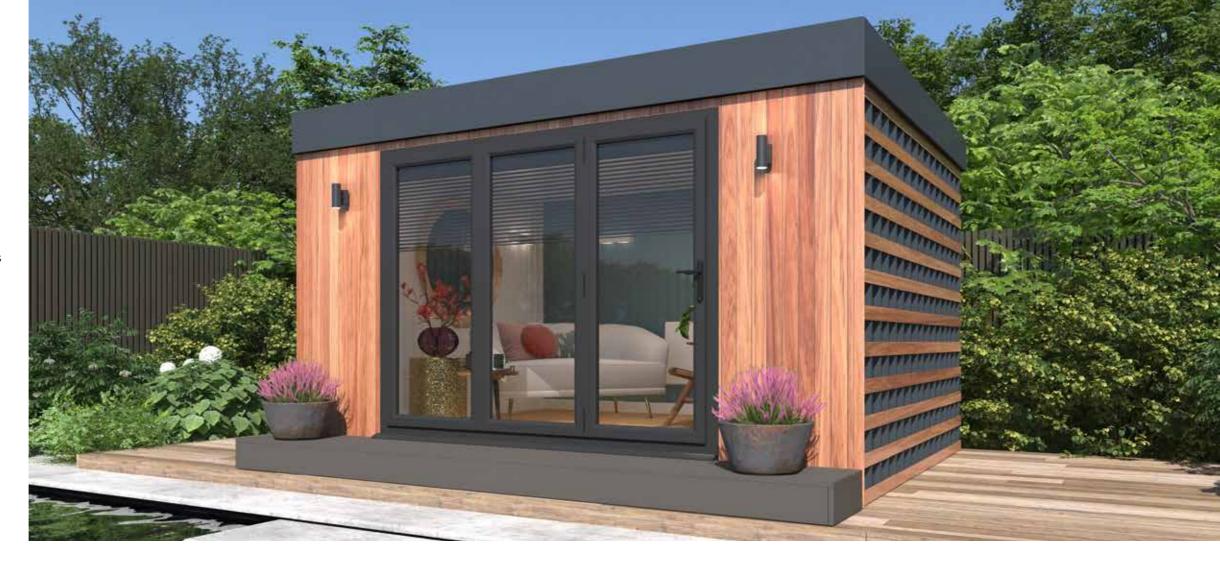

### **UPGRADES**

Our Express range is intended to give you a high-quality structure at an affordable price, and that does mean there are some design limits.

But just because our Express range doesn't come with all the fancy features of our bespoke designs, it doesn't mean you can't add a few upgrades to suit your needs.

And who needs chandeliers in their garden studio anyway? We're going for practical, not palatial.

We think we've got the basics covered, but if you need something you can't see listed, just ask.

**QUESTIONS?** 

| UPGRADE TYPE |                                              | MINI         | MIDI         | MAXI         |
|--------------|----------------------------------------------|--------------|--------------|--------------|
|              | TIMBER SLATS (PER SIDE) CEDAR OR THERMOWOOD® | <b>£</b> 400 | £400         | £535         |
|              | PLASTER UPGRADE                              | £1500        | <b>£2000</b> | £2580        |
| **           | AIR-CONDITIONING                             | <b>£2580</b> | <b>£2580</b> | <b>£2580</b> |