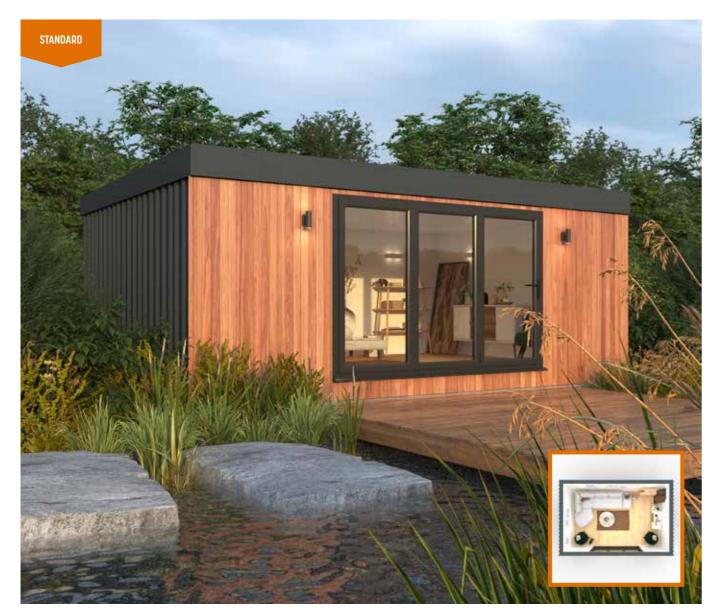

# **TIGER MODULAR** MIDI

#### STARTING FROM £19,391

Price Includes VAT, Supply, Delivery & Install

(4m wide x 3m deep) The Midi can be erected in just 4 days and is available in a choice of 2 species of wood.

The Midi is our mid-size studio, with more than enough space to swing a cat (although we've never tried it and don't recommend you do either).

Cat-swinging aside, the Midi is built to the same high standards as all our modular buildings and comes with a lifetime structural guarantee. You get precision engineering, expert erection and a top-quality finish, all at a competitive price.

With twelve square metres of space to play with, you can use your Midi as an office, a yoga studio or even a playroom - in fact, you can use it for almost anything.

And because the majority of fabrication takes place offsite, you won't have builders hanging around your home for weeks on end.