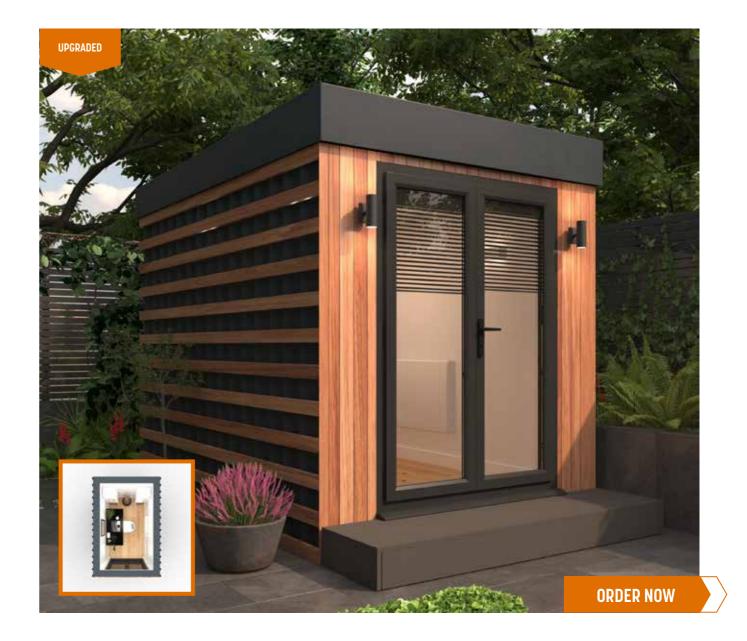

### **UPGRADES**

Our Express range is intended to give you a high-quality structure at an affordable price, and that does mean there are some design limits.

But just because our Express range doesn't come with all the fancy features of our bespoke designs, it doesn't mean you can't add a few upgrades to suit your needs.

And who needs chandeliers in their garden studio anyway? We're going for practical, not palatial.

We think we've got the basics covered, but if you need something you can't see listed, just ask.

**QUESTIONS?** 

| UPGRADE TYPE |                                              | MINI         | MIDI         | MAXI         |
|--------------|----------------------------------------------|--------------|--------------|--------------|
|              | TIMBER SLATS (PER SIDE) CEDAR OR THERMOWOOD® | <b>£</b> 400 | £400         | £535         |
|              | PLASTER UPGRADE                              | £1500        | <b>£2000</b> | £2580        |
| **           | AIR-CONDITIONING                             | <b>£2580</b> | <b>£2580</b> | <b>£2580</b> |