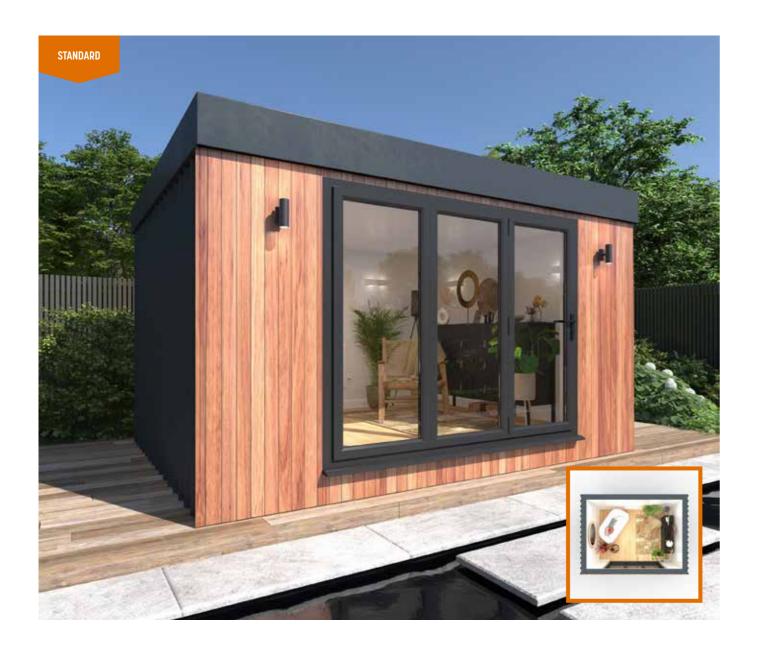

# **TIGER MODULAR** MIDI

#### STARTING FROM £19,391

Price Includes VAT, Supply, Delivery & Install

(4m wide x 3m deep) The Midi can be erected in just 4 days and is available in a choice of 2 species of wood.

The Midi is our mid-size studio, with more than enough space to swing a cat (although we've never tried it and don't recommend you do either).

Cat-swinging aside, the Midi is built to the same high standards as all our modular buildings and comes with a lifetime structural guarantee. You get precision engineering, expert erection and a top-quality finish, all at a competitive price.

With twelve square metres of space to play with, you can use your Midi as an office, a yoga studio or even a playroom - in fact, you can use it for almost anything.

And because the majority of fabrication takes place offsite, you won't have builders hanging around your home for weeks on end.

# **TIGER MODULAR** MIDI

Garden rooms are the perfect solution if you need more than a luxury shed but don't want the headache of a full-blown extension.

You get the space you need without moving home, without months of building work and without needing to sell your soul to afford it.

Smarter. Faster. Better. That's the Tiger Modular way.

- EXTERNAL SIZE (W X D X H): 4M X 3M X 2.5M
- INTERNAL SIZE (W X D X H): 3.68M X 2.68M X 2.1M
- **ALUMINIUM BIFOLD OR DOUBLE DOORS WITH FIXED PANE:** (GREY OR BLACK) 2.5M W X 1.95M H
- **ELECTRICS:** 1X RCD FUSE BOARD **6X INTERNAL WALL LIGHTS** 4X DOUBLE SOCKETS (WHITE) 1X ELECTRIC SMARTQ RADIATOR HEATING (WALL MOUNTED) 2X EXTERNAL WALL LIGHTS