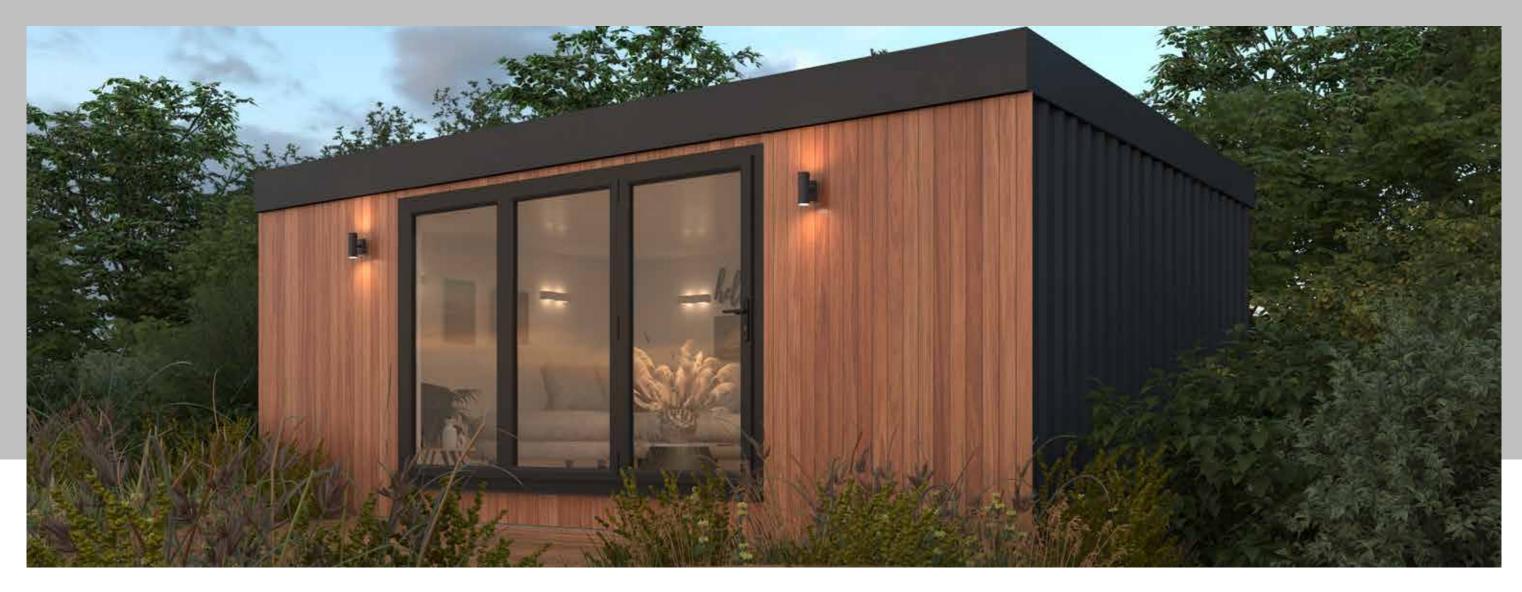

# **TIGER MODULAR** MINI

We're not going to pretend this is the Tardis, but our Mini is surprisingly spacious on the inside - we think The Doctor would approve!

It's ideal for a single workstation office, a cosy reading or writing room or a simple studio for creating, exercising or relaxing. If you're looking for a little extra space away from the distractions of home but without a lengthy commute, then the Mini is the perfect choice.

#### STARTING FROM £14,844

Price Includes VAT, Supply, Delivery & Install

(2m wide x 3m deep) The Mini can be erected in just 3 days and is available in a choice of 2 species of wood.

Manufactured in our Yorkshire workshop and expertly erected in less than a week, the Mini is a quick and costeffective alternative to a traditional extension.

It can be built away from the main house, and the compact size means it's extremely unlikely you'll need planning permission.