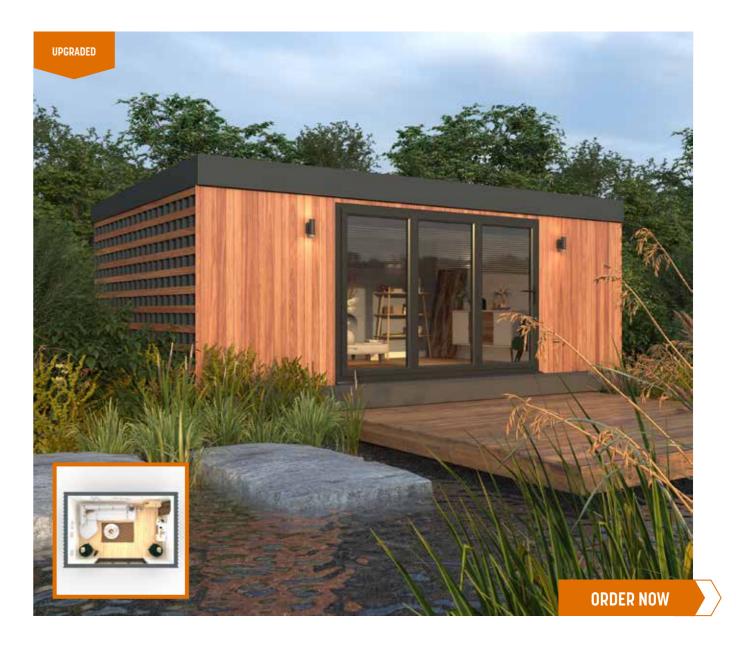

## TIGER MODULAR MAXI

#### Starting from £22,996 Price Includes VAT, Supply, Delivery & Install

(6m wide x 4m deep) The Maxi can be erected in just 5 days and is available in a choice of 2 species of wood.

Splash out on size, not price, with the largest garden room in our Express range.

The Maxi is ideal if you need extra space, without the all-singing, all-dancing bells and whistles that bump up the price.

Because of the modular design, our garden rooms create far less mess, less stress and less waste than a traditional bricks and mortar construction.