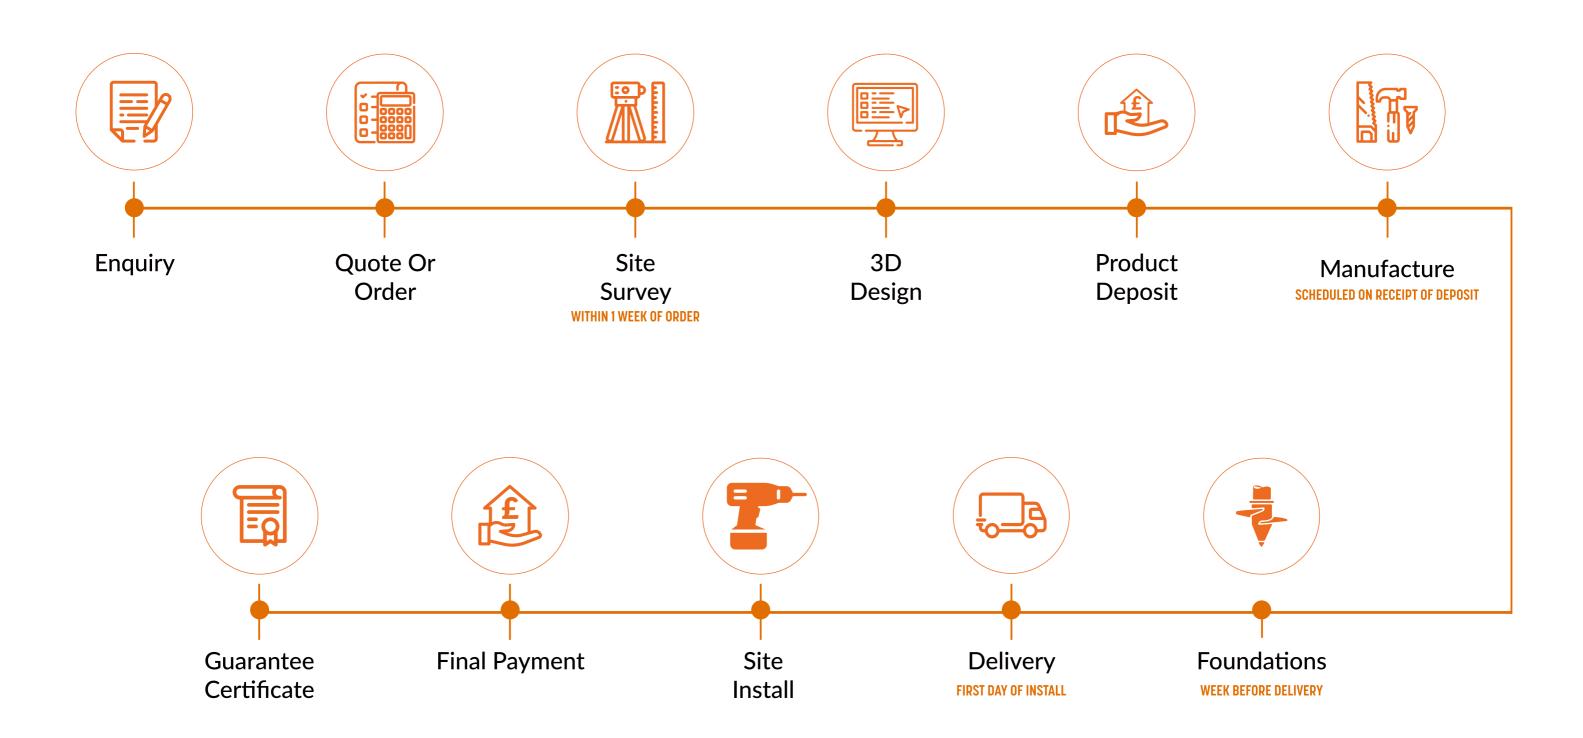

ARD SPECIFICATION



#### **KEY FEATURES:**

- ✓ Permitted Development
- ✓ 3D Drawing and Floorplan
- ✓ Waste Removal
- Ground Screw Foundations No Concrete
- ✓ Modular Insulated Base
- ✓ Front Cladding: Cedar or Thermowood®
- ✓ Aluminium Double Doors (Mini)
- ✓ Aluminium Bifold or Double Doors with Fixed Pane (Midi & Maxi)
- ✓ Side & Rear Cladding- Grey or Black Steel Profile (Non Combustible)
- ✓ Insulated Modular Roof
- ✓ Mains Power Connections Included

#### **INTERNAL WORKS:**

- √ 360 Degree Insulation to floors, walls and ceilings
- ✓ MDF Shaker or Vertical Cottage Pannelling (Paintable)
- ✓ Skirting Boards to match wall material
- ✓ Pre-finished white metal ceiling panels
- ✓ Wall lights and sockets
- ✓ Laminate Floors

**QUESTIONS?** 



# WE'LL HELP YOU FIND YOUR PERFECT SPACE





### **BOOK YOUR FREE DESIGN CONSULTATION AND** START PLANNING YOUR GARDEN ESCAPE TODAY



Scan for all our links



#### TIGERMODULAR.COM

Tiger Modular Limited Calverley Lane, Rodley, Leeds LS13 1NP

0113 254 9318 sales@tigermodular.com