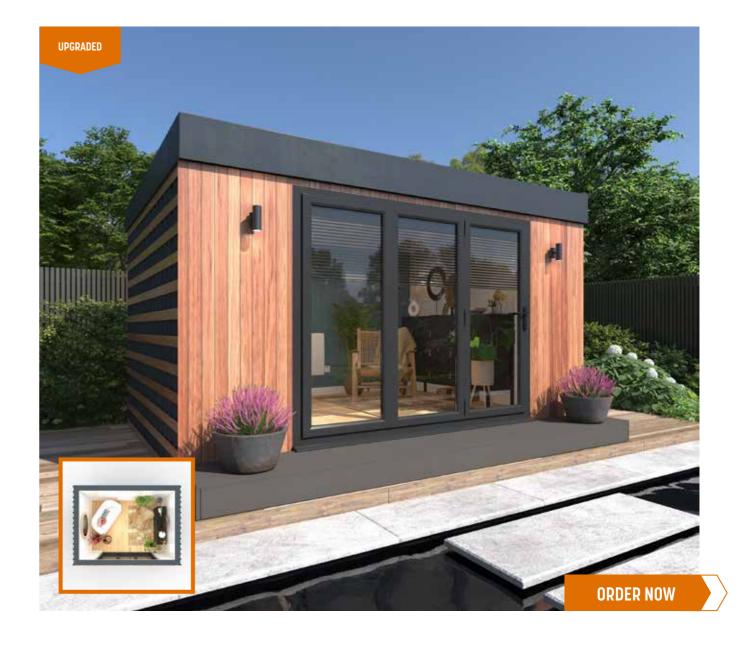

# **TIGER MODULAR** MINI

We're not going to pretend this is the Tardis, but our Mini is surprisingly spacious on the inside - we think The Doctor would approve!

It's ideal for a single workstation office, a cosy reading or writing room or a simple studio for creating, exercising or relaxing. If you're looking for a little extra space away from the distractions of home but without a lengthy commute, then the Mini is the perfect choice.

#### STARTING FROM £14,844

Price Includes VAT, Supply, Delivery & Install

(2m wide x 3m deep) The Mini can be erected in just 3 days and is available in a choice of 2 species of wood.

Manufactured in our Yorkshire workshop and expertly erected in less than a week, the Mini is a quick and costeffective alternative to a traditional extension.

It can be built away from the main house, and the compact size means it's extremely unlikely you'll need planning permission.