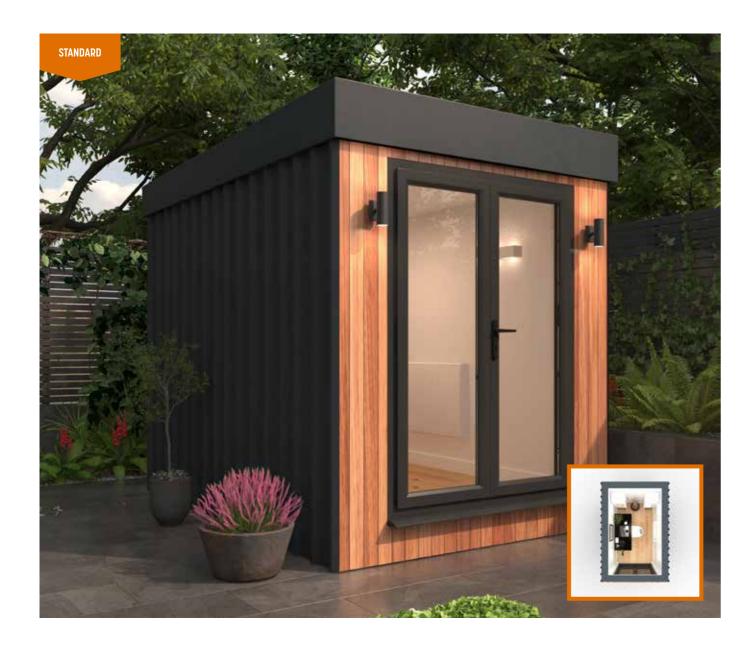

# **TIGER MODULAR** MINI

We're not going to pretend this is the Tardis, but our Mini is surprisingly spacious on the inside - we think The Doctor would approve!

It's ideal for a single workstation office, a cosy reading or writing room or a simple studio for creating, exercising or relaxing. If you're looking for a little extra space away from the distractions of home but without a lengthy commute, then the Mini is the perfect choice.

#### STARTING FROM £14,844

Price Includes VAT, Supply, Delivery & Install

(2m wide x 3m deep) The Mini can be erected in just 3 days and is available in a choice of 2 species of wood.

Manufactured in our Yorkshire workshop and expertly erected in less than a week, the Mini is a quick and costeffective alternative to a traditional extension.

It can be built away from the main house, and the compact size means it's extremely unlikely you'll need planning permission.

# **TIGER MODULAR** MINI

Our timber buildings don't just look amazing; they have other benefits too.

Cool in summer and warm in winter, they're comfortable, durable and secure.

Plus, we offer extra-long guarantees on the structural work, roof, doors and windows - our garden rooms are built to last a lifetime.

- EXTERNAL SIZE (W X D X H): 2M X 3M X 2.5M
- INTERNAL SIZE (W X D X H): 1.68M X 2.68M X 2.1M
- **ALUMINIUM DOUBLE DOORS:** (GREY OR BLACK) 1.4M W X 1.95M H
- **ELECTRICS:** 1X RCD FUSE BOARD 4X INTERNAL WALL LIGHTS 3X DOUBLE SOCKETS (WHITE) 1X ELECTRIC SMARTQ RADIATOR HEATING (WALL MOUNTED) 2X EXTERNAL WALL LIGHTS